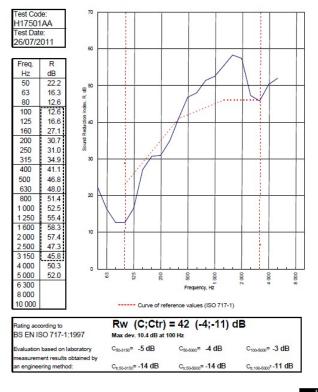

## System Performance Breakdown

Fire Resistance: BS476 Part 22:1987: Test Ref & Date or Applied Ref & Report: Max Height: Thickness: Duty Grade: BS 5234: Part 2:1992: Sound Insulation:

60/60 Minutes (Integrity/Insulation). - BRE Report P102396-1011C Refer to Speedline Specification Clause 102 mm. (At Base Track, Excluding Finishes) Severe - Annexes A-F 42 RwdB, Date Tested or Assessed Against - 26/07/2011